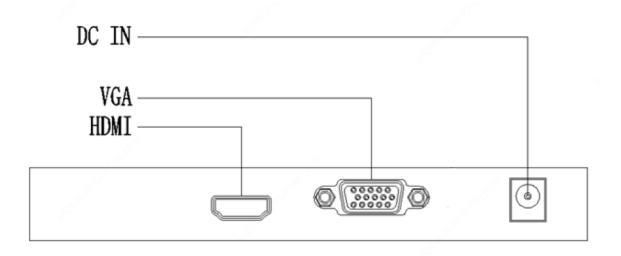

### Interfaces

# Specifications

| Model                 | MW3222-L                                                                                                                                                              |
|-----------------------|-----------------------------------------------------------------------------------------------------------------------------------------------------------------------|
| Display               |                                                                                                                                                                       |
| Display Type          | LED Backlight                                                                                                                                                         |
| Screen Size           | 21.5″                                                                                                                                                                 |
| Aspect Ratio          | 16:9                                                                                                                                                                  |
| Pixel Pitch(mm)       | 0.2482× 0.2482                                                                                                                                                        |
| Max Resolution        | 1920×1080                                                                                                                                                             |
| Brightness            | 250 cd/m <sup>2</sup>                                                                                                                                                 |
| Contrast              | 1000:1                                                                                                                                                                |
| Response Time         | 5ms                                                                                                                                                                   |
| Color                 | 16.7M                                                                                                                                                                 |
| Viewing Angle         | Horizontal 170°, Vertical 160°                                                                                                                                        |
| Refresh Rate          | 60Hz                                                                                                                                                                  |
| Interface             |                                                                                                                                                                       |
| Input                 | VGA ×1,HDMI×1                                                                                                                                                         |
| OSD                   |                                                                                                                                                                       |
| Multi- Language       | 16 (English, France, Spanish, Portuguese, German, Italian, Dutch, Swedish, Finnish, Polish, Czech, Russia, Korea, Simplified Chinese, Traditional Chinese, Japanese ) |
| Mounting              |                                                                                                                                                                       |
| VESA                  | 100mm x 100mm                                                                                                                                                         |
| Wall-mounted Thread   | 4-M4 Threaded hole                                                                                                                                                    |
| General               |                                                                                                                                                                       |
| Power supply          | DC 12V, 2A                                                                                                                                                            |
| Consumption           | <20 W(on)                                                                                                                                                             |
|                       | <0.5 W(Standby)                                                                                                                                                       |
| Operation Temperature | 0°C ~ 40 °C (32°F~104°F)                                                                                                                                              |
| Operating Humidity    | 20%~85% (No Condensation)                                                                                                                                             |
| Storage Temperature   | -10°C ~50°C (14°F~122°F)                                                                                                                                              |
| Storage Humidity      | 10%~90% (No Condensation)                                                                                                                                             |
| Dimension(W×H×D)      | 508.02mm × 392.87mm × 200mm (With Pedestal)<br>20"×15.47"×7.87"(With Pedestal)                                                                                        |
| Package(W×H×D)        | 566mm × 382mm × 166mm (22.28"×15.04"×6.54")                                                                                                                           |
| Weight                | Net Weight:2.3Kg (5.07lb) Gross Weight:3.2Kg(7.05lb)                                                                                                                  |
|                       |                                                                                                                                                                       |
| Accessory             |                                                                                                                                                                       |
| Accessory<br>Standard | Adapter, Pedestal,Quick Guide                                                                                                                                         |