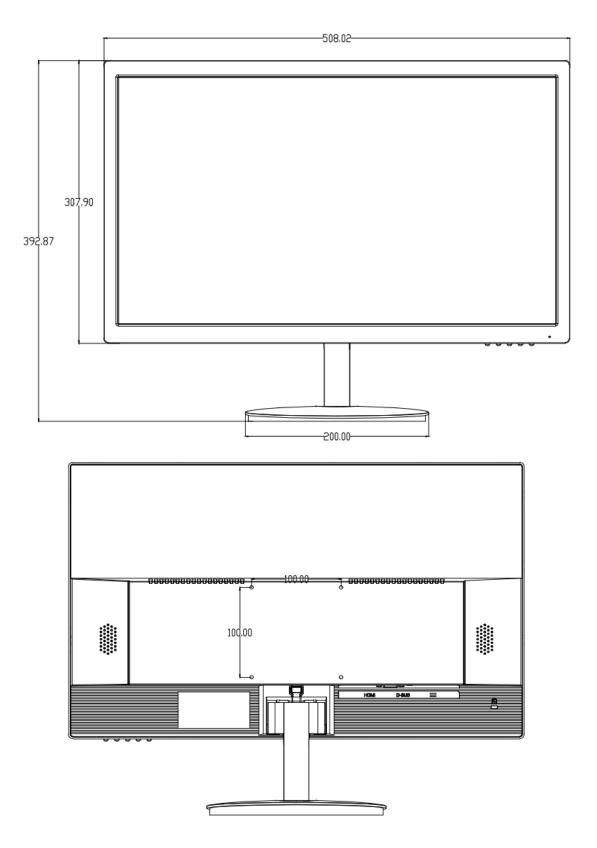

## Dimensions

# Specifications

| Model                 | MW3222-L                                                                                                                                                              |
|-----------------------|-----------------------------------------------------------------------------------------------------------------------------------------------------------------------|
| Display               |                                                                                                                                                                       |
| Display Type          | LED Backlight                                                                                                                                                         |
| Screen Size           | 21.5″                                                                                                                                                                 |
| Aspect Ratio          | 16:9                                                                                                                                                                  |
| Pixel Pitch(mm)       | 0.2482× 0.2482                                                                                                                                                        |
| Max Resolution        | 1920×1080                                                                                                                                                             |
| Brightness            | 250 cd/m <sup>2</sup>                                                                                                                                                 |
| Contrast              | 1000:1                                                                                                                                                                |
| Response Time         | 5ms                                                                                                                                                                   |
| Color                 | 16.7M                                                                                                                                                                 |
| Viewing Angle         | Horizontal 170°, Vertical 160°                                                                                                                                        |
| Refresh Rate          | 60Hz                                                                                                                                                                  |
| Interface             |                                                                                                                                                                       |
| Input                 | VGA ×1,HDMI×1                                                                                                                                                         |
| OSD                   |                                                                                                                                                                       |
| Multi- Language       | 16 (English, France, Spanish, Portuguese, German, Italian, Dutch, Swedish, Finnish, Polish, Czech, Russia, Korea, Simplified Chinese, Traditional Chinese, Japanese ) |
| Mounting              |                                                                                                                                                                       |
| VESA                  | 100mm x 100mm                                                                                                                                                         |
| Wall-mounted Thread   | 4-M4 Threaded hole                                                                                                                                                    |
| General               |                                                                                                                                                                       |
| Power supply          | DC 12V, 2A                                                                                                                                                            |
| Consumption           | <20 W(on)                                                                                                                                                             |
|                       | <0.5 W(Standby)                                                                                                                                                       |
| Operation Temperature | 0°C ~ 40 °C (32°F~104°F)                                                                                                                                              |
| Operating Humidity    | 20%~85% (No Condensation)                                                                                                                                             |
| Storage Temperature   | -10°C ~50°C (14°F~122°F)                                                                                                                                              |
| Storage Humidity      | 10%~90% (No Condensation)                                                                                                                                             |
| Dimension(W×H×D)      | 508.02mm × 392.87mm × 200mm (With Pedestal)<br>20"×15.47"×7.87"(With Pedestal)                                                                                        |
| Package(W×H×D)        | 566mm × 382mm × 166mm (22.28"×15.04"×6.54")                                                                                                                           |
| Weight                | Net Weight:2.3Kg (5.07lb) Gross Weight:3.2Kg(7.05lb)                                                                                                                  |
|                       |                                                                                                                                                                       |
| Accessory             |                                                                                                                                                                       |
| Accessory<br>Standard | Adapter, Pedestal,Quick Guide                                                                                                                                         |